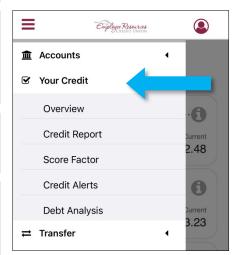

# **Free Credit Monitoring**

# **Available Now on ERCU's Mobile App**

Did you know that ERCU members have access to a free Credit Report and Credit

Score from their online banking menu. Simply click on the "Your Credit" tab to enroll in the service and gain access to free credit reporting, credit score building, and credit monitoring features.