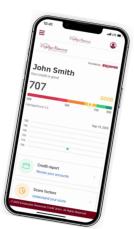

# **Free Credit Monitoring**

# **Available Now on ERCU's Mobile App**

Did you know that ERCU members have access to a free Credit Report and Credit

Score from their online banking menu. Simply click on the "Your Credit" tab to enroll in the service and gain access to free credit reporting, credit score building, and credit monitoring features.